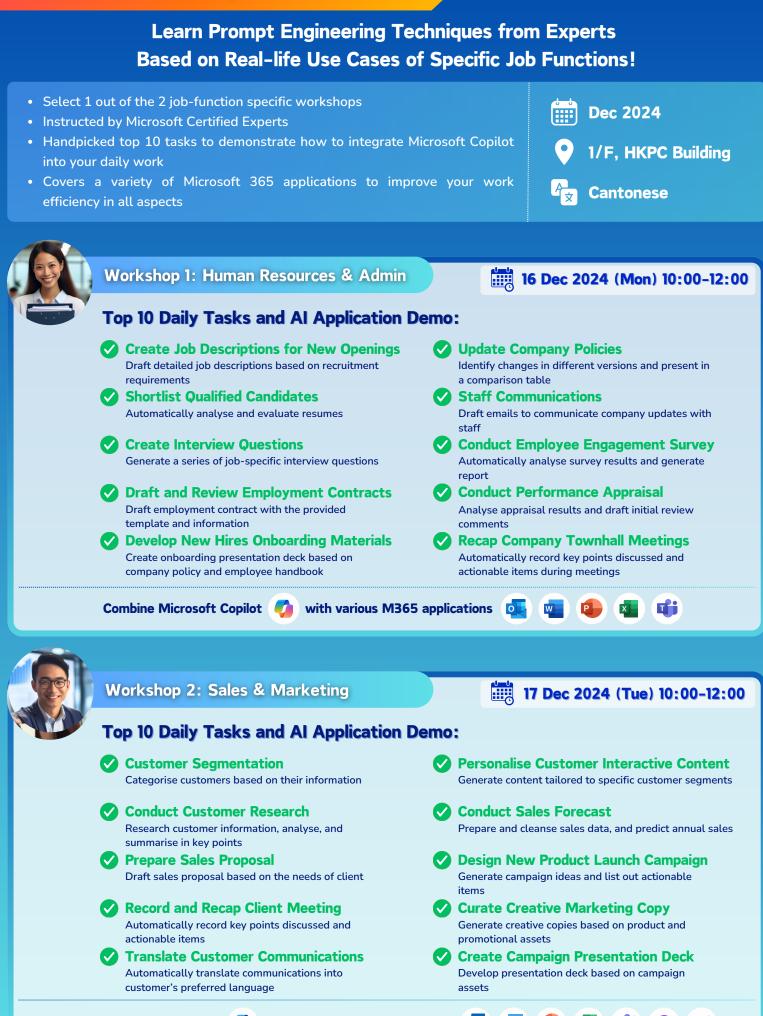

### **Copilot AI for Business Hands-on Workshop**

Learn AI applications for business hands-on through one of the 2 major workshops which cover the daily tasks of Human Resources & Admin and Sales & Marketing departments. Experience the power of AI with expert guidance!

#### AI for Business 2-hr Hands-on Workshop

2 major job function-specific workshops are available for your selection, providing AI solutions tailored to your business needs

## Hands-on Workshp Course Outline

Combine Microsoft Copilot 🥠 with various M365 applications 🚺

Т