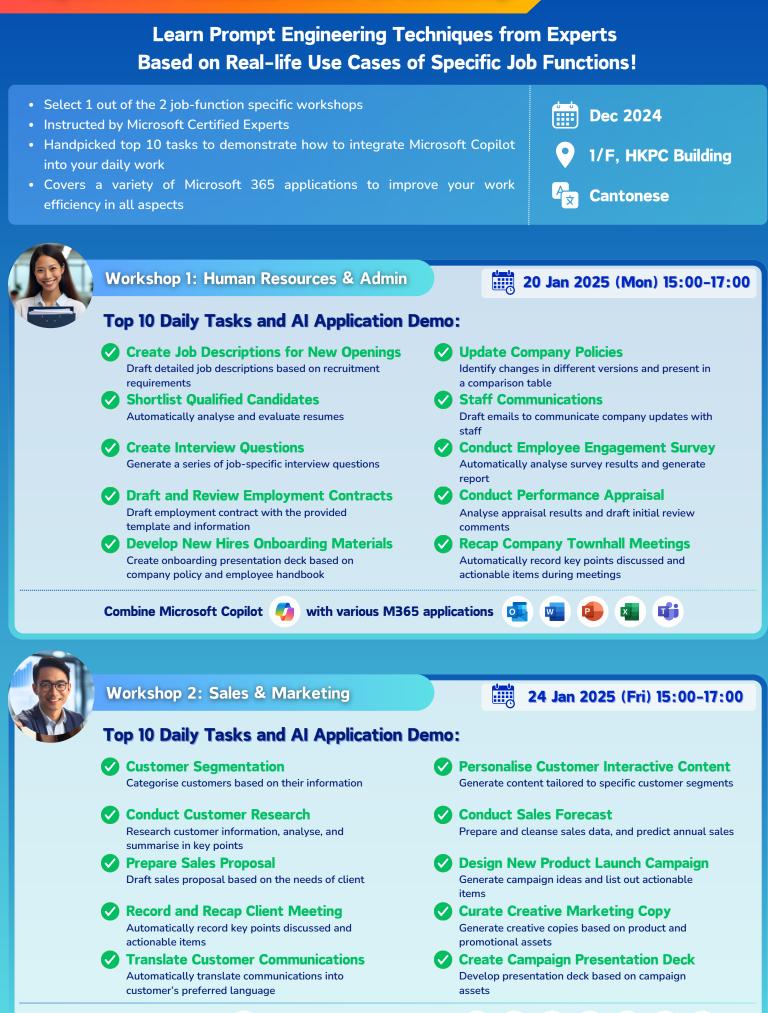

# **Copilot AI for Business Hands-on Workshop**

Learn AI applications for business hands-on through one of the 2 major workshops which cover the daily tasks of Human Resources & Admin and Sales & Marketing departments. Try Microsoft 365 Copilot for FREE in the workshop and experience the power of AI with expert guidance!

## **Copilot AI for Business Hands-on Workshop**

Combine Microsoft Copilot 🥠 with various M365 applications 🚺

TŤ

Below services are applicable to participants who enjoyed the "Learn & Use Offer" only

1-year