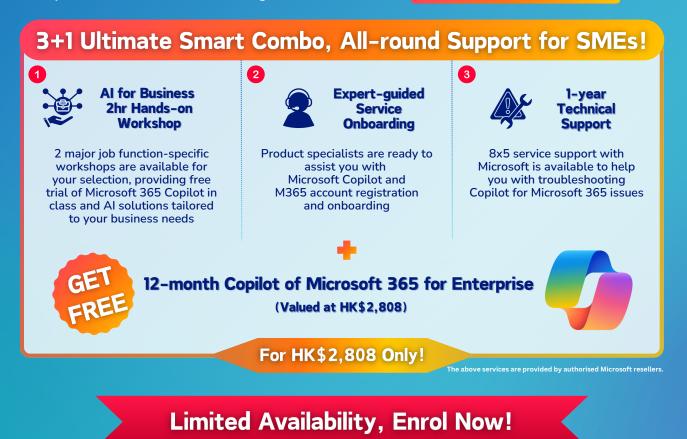

## Microsoft Copilot SME AI Enablement Program Master AI & Boost Work Efficiency by Up to 29%<sup>\*</sup>

**Created by Microsoft Designer Generative AI** 

According to Microsoft "Work Trend Index 2023", leveraging generative AI tools at work can improve efficiency by up to 29%! With numerous small-to-medium-sized enterprises (SMEs) actively looking into generative AI tools, HKPC "Digital DIY" Portal joins hands with Microsoft Hong Kong to proudly present the "Microsoft Copilot SME AI Enablement Program" and launch the "3+1 Ultimate Smart Combo" !

### AI for Business 2hr Hands-on Workshop

customer's preferred language

assets

TŤ

Combine Microsoft Copilot 🥠 with various M365 applications 🚺

Product specialists from the authorised Microsoft reseller will be help you with service activation after the workshop and questions about Microsoft Copilot and M365 account registration and onboarding.

During the 12-month license period of the Microsoft 365 Copilot for Enterprise, Microsoft 8x5 service support will help with any technical issues or troubleshooting. Support service is available from Monday to Friday, 9am - 5pm.

### Things to Note about Microsoft 365 Copilot for Enterprise

The 12-month Microsoft 365 Copilot for Enterprise license included in the "3+1 Ultimate Smart Combo" will be distributed upon completion of the hands-on workshop. Participants must have one of the following subscription plans and base licenses to be eligible for a Microsoft 365 Copilot for Enterprise license and to activate the service.