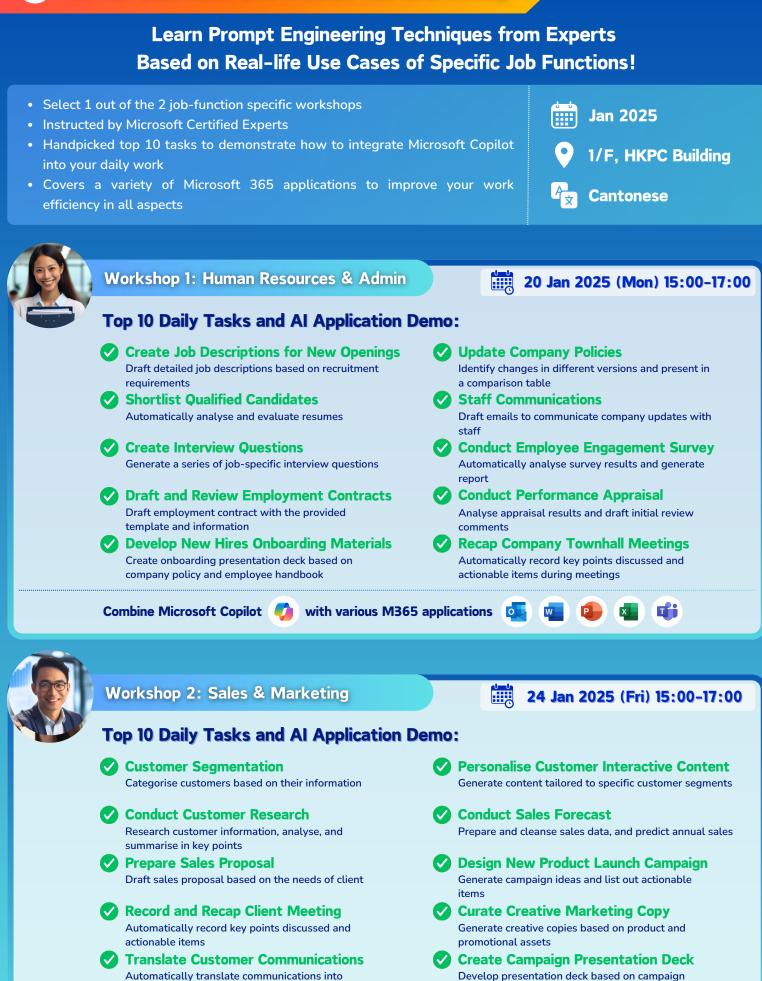

### AI for Business 2hr Hands-on Workshop

customer's preferred language

assets

TŤ

Combine Microsoft Copilot 🥠 with various M365 applications 🚺

Product specialists from the authorised Microsoft reseller will be help you with service activation after the workshop and questions about Microsoft Copilot and M365 account registration and onboarding.