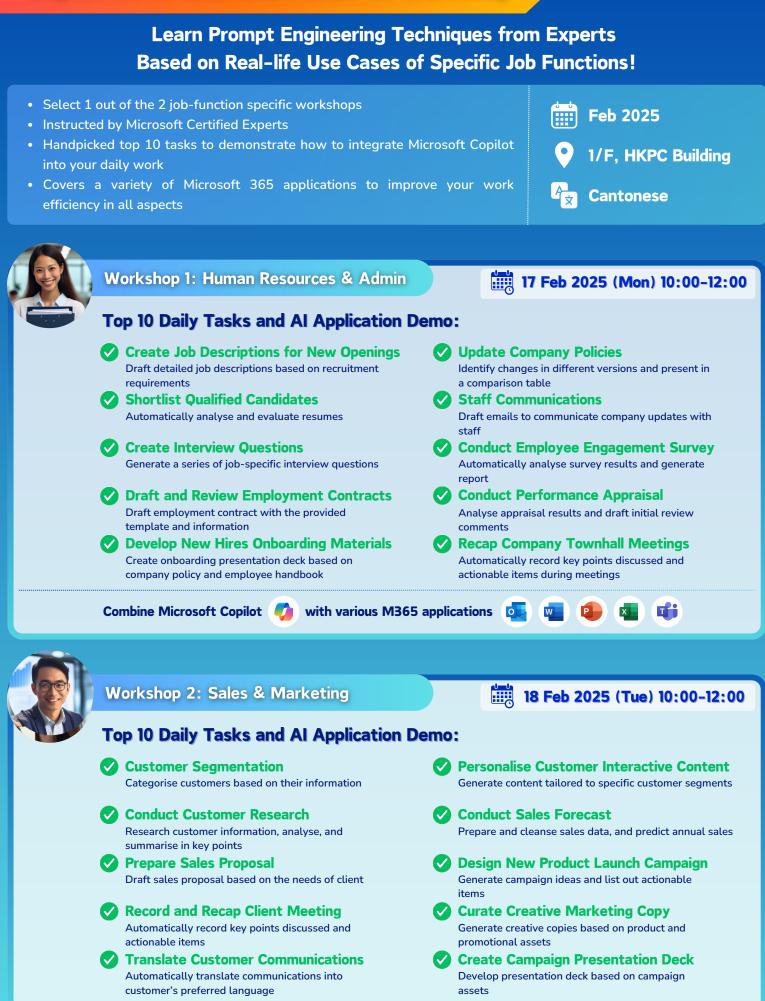

# **Copilot AI for Business Hands-on Workshop**

Learn AI applications for business hands-on through one of the 2 major workshops which cover the daily tasks of Human Resources & Admin and Sales & Marketing departments. Try Microsoft 365 Copilot for FREE in the workshop and experience the power of AI with expert guidance!

## **Copilot AI for Business Hands-on Workshop**

Combine Microsoft Copilot 🥠 with various M365 applications 🚺

TŤ

Below services are applicable to participants who enjoyed the "Learn & Use Offer" only

1-year